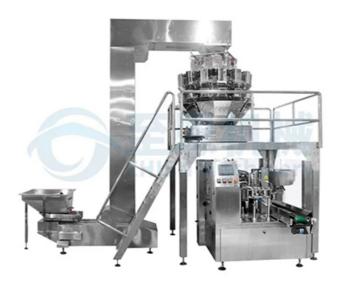

## ZE-200AG Rotate Particles Premade Pouch Packaging Machine

Experience the fusion of speed and precision with our Rotate Particles Premade Pouch Packaging Machine. Its compact, durable design delivers unparalleled efficiency, transforming your packaging process.

Re-engineering the horizon of Particles packaging, we present the Rotate Particles Premade Pouch Packaging Machine. This tool is not only versatile and robust but offers unmatchable efficiency in the packaging process.

## **Compact and Durable Design**

Despite its small footprint, our machine doesn't compromise on sturdiness. With a robust build, it's designed for the long haul, truly an investment that gives back.

## **Quick and Quality Packaging**

Speed meets precision in this machine, enhancing your packaging tasks without compromising the quality of the process.

When it comes to your packaging needs, the Rotate Particles Premade Pouch Packaging Machine is a reliable choice, offering seamless, high-performance solutions.