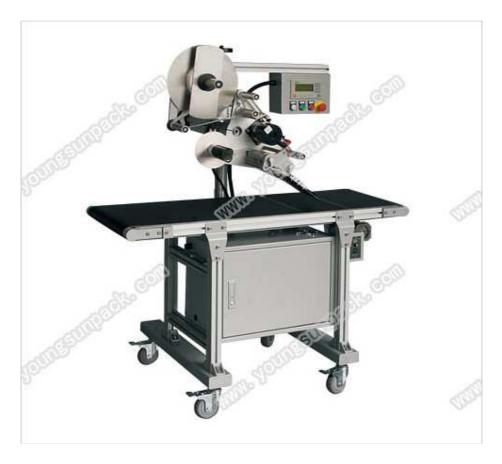

## CA2000 Automatic Labeling Machine

Young sun labeling sealing machines are designed to satisfy four objectives: high-performance, flexibility, reliability and ease of maintenance. Available in a variety of different standard configurations with an array of optional accessories, the four models, Clear, Surprise, Original and Super.

The labeling sealing machines series are used for the pharmaceutical, chemical, cosmetic, food and beverage industries

| Model                       | CA2000                            |
|-----------------------------|-----------------------------------|
| Power supply                | 1P 220V 50HZ 100W                 |
| Air pressure                | 2-5 kg/cm2                        |
| Applicable container height | 1-300mm                           |
| Applicable material         | adhesive sticker                  |
| Applicable label range      | L(15-300)mm x H(I 5-120)mm        |
|                             | (>120mm, need written notice) mm  |
| Space between labels        | ≥3mm                              |
| Label scroll                | Inner dia ¢76mm, Outer dia ¢280mm |
| Direction of label scroll   | clockwise                         |
| Labeling type               | on top surface                    |
| Labeling speed              | 15m/min                           |
| Labeling precision          | ±2mm (except container error)     |
| Machine dimension           | L1300mm x W800mm x H1500mm        |
| Machine weight              | 100kg                             |