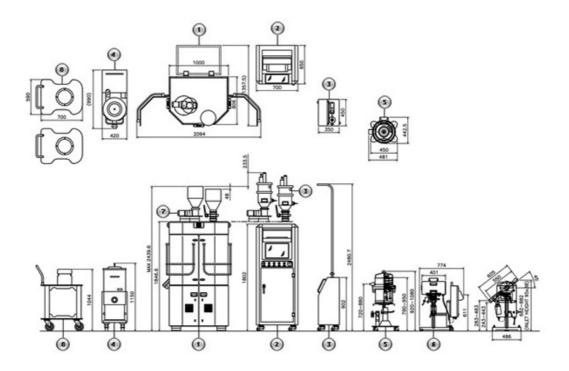

Layout Drawing

— 1.Main Machine — 4.Dust Collector (option) — 7.IFH - Impeller Feeding Hopper (option)

— 2.Control Cabinet — 5.Deduster (option) — 8.Turret Table - 2Set (option)

— 3.Powder Loader (option) — 6.Metal Detector (option)