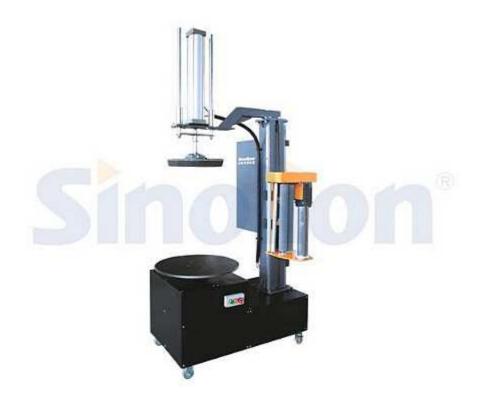

## NT600F-Y Mini stretch wrapping machine

This mini stretch wrapping machine is specially designed for packing small & medium sized object packed in carton box or directly placed on the turntable without pallet. This machine is widely suitable for goods with light weight that can be manually loaded & unloaded from the machine.

## Controls:

- PLC control wraps process.
- 0-3 top (bottom)&up-down wrap times choose.
- Cycle pause capability.
- 3-20RPM adjustable by frequency changer.
- Pneumatic top plate.

## Film carriage:

- Film carriage can up-down to suit different height product;
- Power prestretch 250%.
- Film delivery variable speed by separate AC Drive Motor.