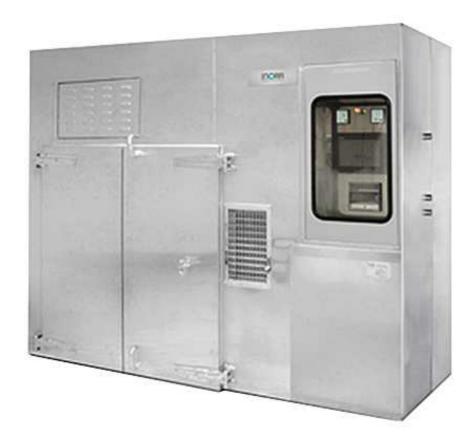

# Through Circulation Dryer YS-TD-series

#### Theory:

The drying product is placed on the drying tray which are made of special screen or punched hole plate. The drying tray is placed in the active trolley which has several layers, hot air pierces into the product vertically and removes moisture by special guide flow design to get the drying purpose.

#### **Application:**

Drying for pharmaceutical, Chinese herbal medicine, Health food, any kind of chemical wet granule and powder.