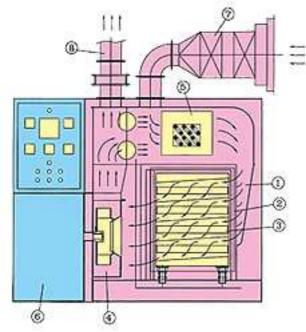

### Flowchart (Click to see larger image):

- Drying Chamber
  Drying Trolley
  Drying Tray
  Circulation Fan
  Heat Exchanger
  Control Panel
- 7. Fresh Air Inlet
- 8. Exhaust Damper