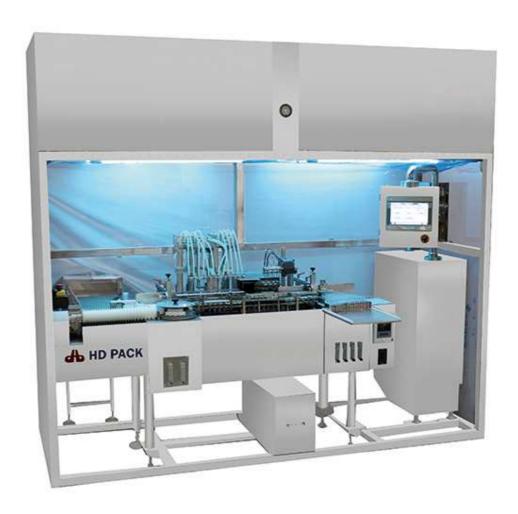

## HD-AFW Machine for filling and welding of ampoules

This machine is constituted of multi-stations step by step conveying system and balcony type structure. It can carry out the procedures such as ampoules conveying, front gas charging, filling, rear gas charging, preheating and welding. The machine has been designed, following the strict criteria typically needed in aseptic environment such as minimized diameter, the geometry facilitating the unidirectional airflow, high ergonomic level and compact design.