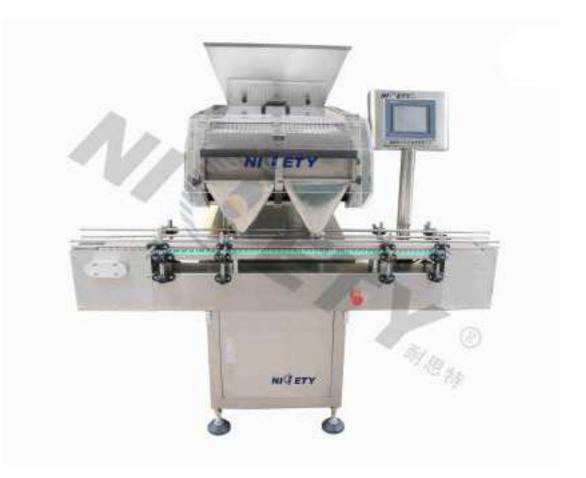

## DJL-24 Electronic Counter

This equipment is mainly used for bottle packing of tablets (including abnormal tablets), capsules, gels (including transparent gels and opaque gels) pills and similar solid granules. Highly accurate counting.

Using our own original high anti-dust sensor technology, the machine works accurately with good stability in heavy dust conditions.

Feeding evenly with quiver, special patent filling part protects materials from harm.

No bottle under the filling hopper, no materiel in the supply hopper, or the photoelectric sensor box is abnormal, the machine makes alarm.

The special filling hopper avoids the materials jam, small mouth bottle can quickly bottling. (Available as an option)

You can choose the advanced device of getting rid of powder and the device of getting rid of static electricity. (Available as an option)

Sound and light alarm. (Available as an option)

Detection options include: lack of products in the supply hopper, damaged tablet, weighing systems online. (Available as an option)