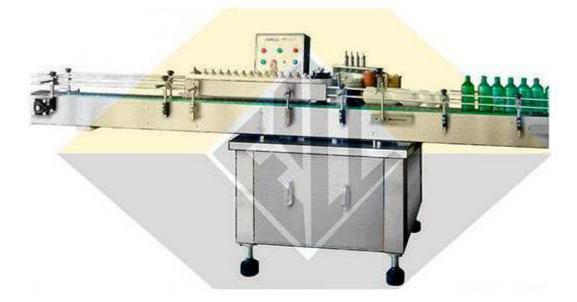

## VLJ-120 Glue Labeling Machine

VLJ-120 Glue Labeling Machine is widely applied to agrochemical, pharmaceutical, cosmetic, food industry, special fine chemical, daily chemical, etc. It is used for labeling circular bottles. The max labeling speed can reach 120 bottles/min.

## Features:

1. Used the automated Settings, easy operation.

2. High speed labeling, low malfunction rate.

3. If no bottle in the seat, the machine will stop till bottle coming to labeling.

4. If you want to changed the bottle size (bigger, smaller), you may only change some small components, such as gasket.