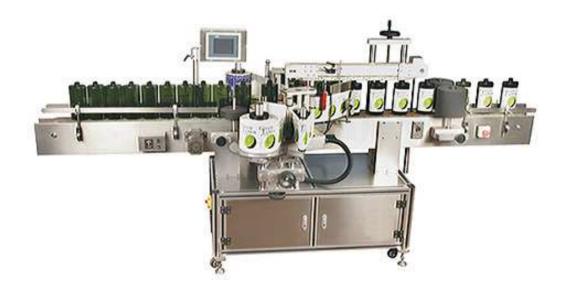

## Double Side Bottle Labeling Machine GF-BR-7

## Features:

- 1) The machine is made of the stainless steel and advanced electrolytic ally aluminum alloy.
- 2) Labeling head use the drive motor from Japanese brand.
- 3) All the electrical accessories are from Japanese and German brand.
- 4) Designed by the Micro-computer controlling, LED contact style screen.
- 5) Can be installed in the production or used separately.
- 6) Special design request is permitted from clients.