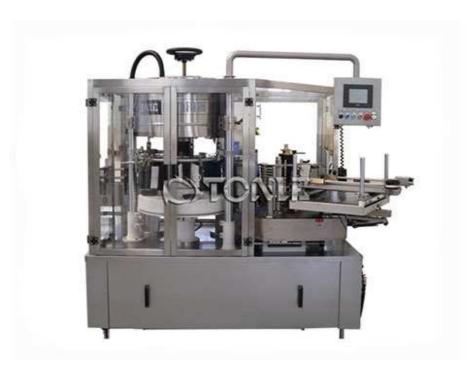

## HL1F-4 Fully Automatic Rotary and Swing Out Cold Glue Labeling Machine

## Features:

This machine is one of our new machines which combined with the advantage of rotary labeling machine and swing out labeling magazine. It can work very stable like rotary labeling machine and also have the advantage of swing out labeling magazine such as suitable for many kinds of label and bottle, easy to maintain and so on. This machine have many functions and suitable for many kinds of bottles and labels.