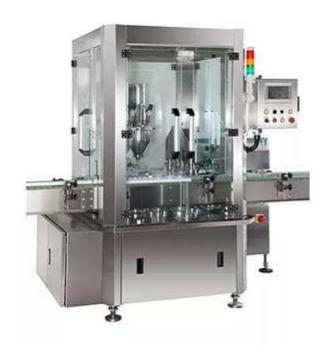

## LW-2PF2MS Automatic Powder Filling and Capping Machine

Suitable for bottle: Glass or plastic bottle

Suitable for plug: Plastic plug

## Features:

• Filling and capping operation is performed by intermittent star-shape wheel for high accuracy.

• Using servo motor control Filling, which filling high accuracy

Caps are orientated by vibration machine, providing automatic cap unloading.

## Specification:

| Capacity          | 60BPM                    |
|-------------------|--------------------------|
| Consumed<br>Power | 2KW                      |
| Dimensions        | L1650 x W1000 x H1950 mm |
|                   | Control System           |
| НМІ               | WEINTEK                  |
| PLC               | MITSUBISHI               |
| Inverter          | DELTA                    |