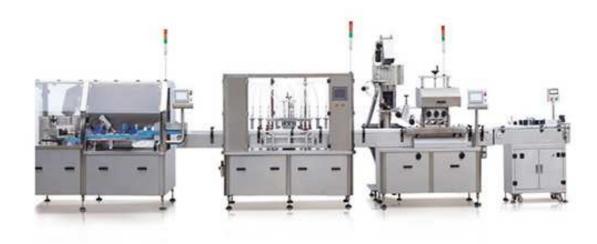

## Liquid Filling Production Line STJ100

STJ100 liquid filling line can be used as the supporting part of the high speed bottle unscramble, high speed filling machine, high speed lifting-capping machine, and high speed labeling machine. It also can be used alone, which adapted to medical, health, food, chemical, and pesticide industries. It can arrange bottles, fill, cap, screw and label automatically, the entire process meet the GMP requirements.