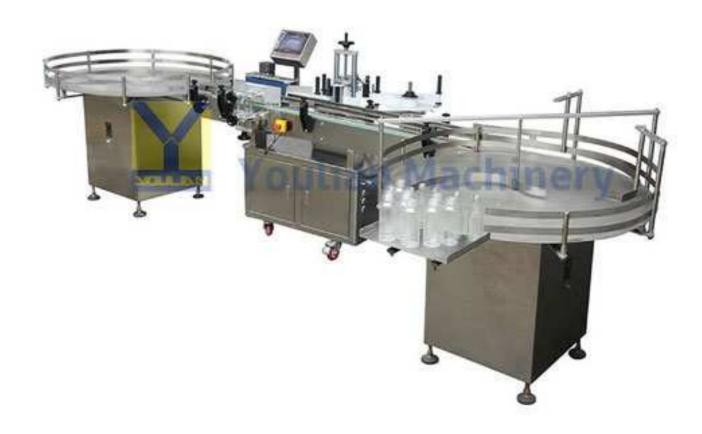

## MT-200 Automatic Round Bottle Labeling Machine

This is a automatic round bottle labeling machine designed for round bottles or other regular cylindrical products. Main is suitable to the medicine, Daily chemicals, Personal Care Product, food industry, cosmetic etc cylindrical container or small the round container of surface around labeling, standard automatic labeling. This machine expanding strong! Can be equipped with all kinds of printer to print, online real-time can use single, also can use connect Product line.

## Feature:

- 1. The servo motor system.
- 2. Clutch design; make the label tension force more stable, and easy to improve labeling precision.
- 3. Advanced color man-machine interface control system.
- 4. Delta PLC control, high reliability.
- 5. Germany, Japan magic eye.
- 6. Machine structure is simple, compact, and easy to operation and maintenance.
- 7. Can add ribbon typewriter, or heat transfer machine and automatic send bottle opener (optional).