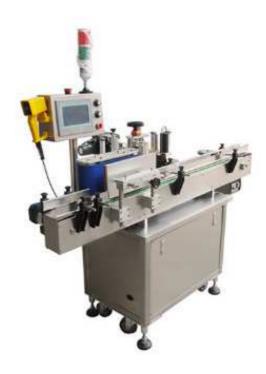

## HTB-400 High Speed Labeler

HTB-400 is economical, self contained, easy to operate, equipped with auto teach programming touch screen. The machine adopts high speed labeling device and speed up to 350 CPM. Built in microchip storing different job setting makes fast and easy changeover. This automatic labeling system is ideal for all sorts of cylindrical container. (Bottle size could be customized)

## **Key Features:**

- Labeling speed up to 350 CPM
- Touch screen control system with job memory
- Simple Straight Forward Operator Controls
- Full-set protecting device keep operation steady and reliable
- On-screen trouble shooting&help menu
- Stainless Frame
- Open Frame design, easy to adjust and change the label
- Variable Speed with servo motor
- Label Count Down (for precise run of set number of labels) to Auto Shut Off
- Stamping Coding Device attached