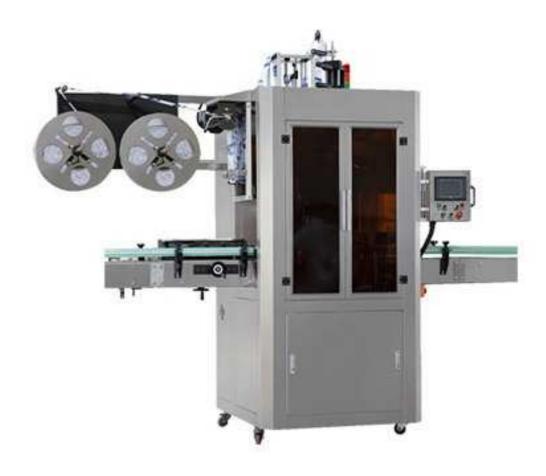

## TB-S450 Series Sleeve Labeling Machine

Shrink Sleeve Labeling Machine applies to food & beverage industries as fruit juice bottle labeling, tea bottle labeling, drink bottle labeling, dairy products bottle labeling, pure water bottle labeling, condiments bottle labeling, beer bottle labeling and sports drink bottle labeling etc. Of all kinds of bottles; It's suitable for various kinds of bottle types and bottle material, for example: round bottle labeler, square bottle labeler, flat bottle labeler, curved bottle labeler and cup-shaped labeler, plastic bottle labeler, glass bottle labeler etc.

## Features:

- 1. All-cover type stainless steel host machine: the whole machine is waterproof as well as rustproof.
- 2. Adjustable cutter head: uniquely cyclotron cut-off, double sided cutting edge with a long service life.
- 3. Single positioning center guide pillar: a more stable for label delivery.
- 4. Synchronous bottle divider: a more stable transmission for bottle.
- 5. Bottom set of label brush: a more precision for casting label.
- 6. Label-controlling electric-eye shelf: unique combination of tail and electric-eye to improve the precision for cutting off the membrane materials.
- 7. Push-button control cabinet: a more humanized operation.
- 8. Independent feeding material shelf: the position of the material shelf is optional at will.