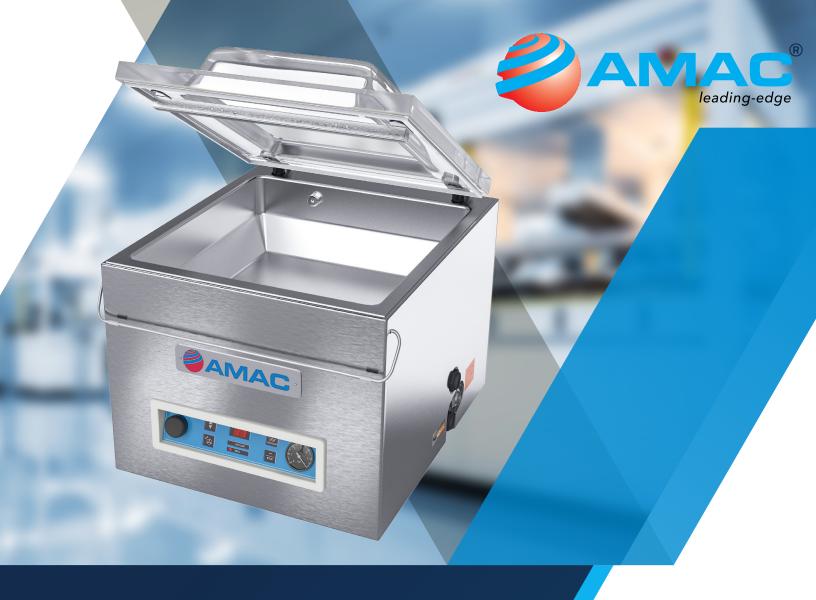

# T-135EM

TABLETOP VACUUM SEALER FOR ELECTRONICS/INDUSTRIAL USE

T-135EM is an all stainless steel Table Top model with deep drawn vacuum chamber with rounded corners for optimum cleanliness and the least particle count. Transparent cover helps visual quality assurance. Sealing bars in the vacuum chamber are easy to remove for maintenance.

The deep chamber design gives you the flexibility in vacuum packing large profile products as well as the small, low profile items using a Space Filler that comes with the machine to adjust the net payload volume.

# **QUICK FACTS**

TABLETOP SERIES MODEL

TRANSPARENT COVER FOR VISUAL QA

HIGHEST PRODUCTION THROUGHPUT SEALER

FOR MEDICAL, INDUSTRIAL, AND ELECTRONICS APPLICATIONS