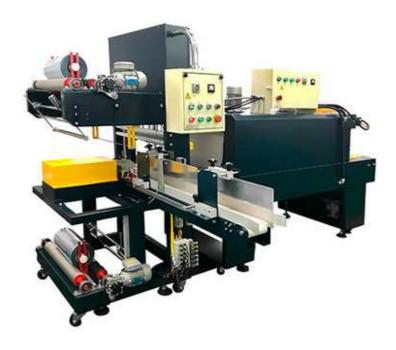

## Large Size Auto Sleeve-Type Wrapping Machine SSA-1400, SSA-1600

Sleeve-type Sealer with Tray Model, SSA1400 & SSA-1600 has PLC control system can detect film running and alarm of trouble to indicate problem helping technician fix machine easy.

## **Features**

- Machine adopted constant sealing knife with stable temperature & easy replacement.
- Powder painted steel frame.
- Automatic operation of feeding, pushing & sealing to work with heat tunnel, especially it can run PE or PVC for big size carton, multiple package & package with tray for shrink pack.
- Machine can made of straight or 90 degree push feeding by user's order.
- Multiple packages with paper tray.
- Full series shrink tunnel are available for different packaging requirement.
- PLC control system can detect film running and alarm of trouble to indicate problem helping technician fix machine easy.

## **Specification**

Power: 3Ø 220V 50/60HZ

Machine Dimension: 2000 x 1220 x 1500 (m/m)

• Sealing Bar Length: L 600 (m/m)

Max. Package Height: H 200 (m/m)

Heater: 0.6 (KW)

Motor: AC 1/4HP x 1, AC 60W x 2
Packaging Capacity: 15 (Boxes/Min)