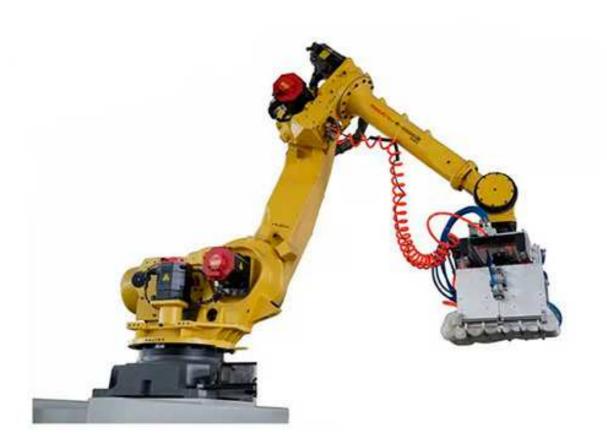

# Automatic Robotic Bag Palletizer With PLC Touch Screen HKJTPK-2

#### Characteristic

- 1> With Omron PLC and touch screen
- 2> With servo motor control
- 3> With magic eyes tracing

| Pallet mold       | Can be customized         |  |
|-------------------|---------------------------|--|
| Power supply      | 380V/50Hz                 |  |
| Stacking speed    | 1~8 pcs/min               |  |
| Stacking height   | ≤2m                       |  |
| Air source        | 0.6~0.7Mpa                |  |
| Suitable material | bags and boxes            |  |
| Tray diamension   | (1000~1200)*(1000~1200)mm |  |
| Robot             | Fanuc                     |  |