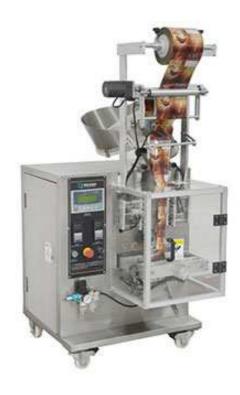

## Tablet Packing Machine PL-PJ240KB

Tablet Packing Machine PL-PJ240KB used to pack the granular products and tablet products