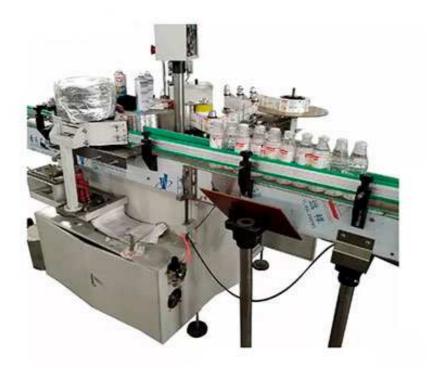

## Industrial Hot Melt Glue Labeling Machine

## Advantages:

- 1. Stainless steel 304 of host machine by all cover: smile, athletic, beautiful appearance.
- 2. The position of cutting blade can be accurately adjusted by manual control cabinet
- 3. The self adjustment knob can reset position while change the cutting length of labels
- 4. Adjustment of label cutting blades is easy and simple, change over of spare parts

5. Vacuum - grip cylinder is made of high hardness material, the additional old handler can reduce the frictions of labels and prevent static electricity

6. Vacuum - grip cylinder, cutting unit adopt materials which are wearproff, heat protection 7. Meet requirement of various containers, massive modular design, change bottles easily