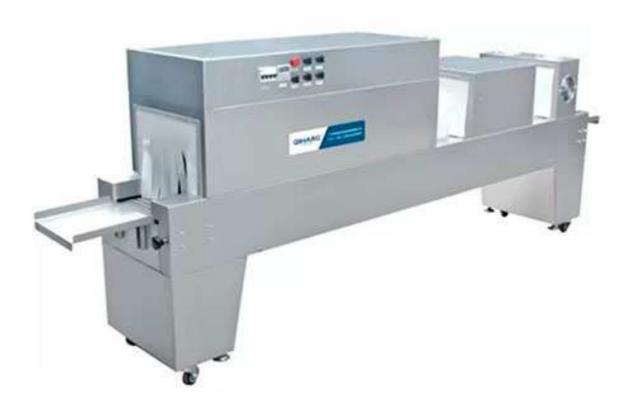

## Semi-Automatic Heat Seal Shrink Wrap Tunnel Packaging Shrink Wrapping Machine

Sealing and protect the operate meanwhile. Double size fan carrying system ensures the perfect of sealing. Imported AC contractor, the temperature be controlled by automatic. Imported frequency converter, sleepless speed regulating. Super cooling system to ensure the perfect shape of products quickly after shrinking. The control panel be operated with safe and simple. The imputing position can be adjustable precision base on the size of products. The size of tunnel can be customized for your request. Up and down large power fan system to assure the excellent effect of shrinking in one time

## **Product Applications:**

it is suitable for wrapping and packaging of such products as pop-top, mineral water, bottles beer, drinks etc without bottom-tyay (or with bottom-tray). Working with PE shrink tunnel to pack the goods perfectly. The whole producing process adopt the Germany advanced technics. And the main parts are imported from international famous companies, capability stable and using long-time.