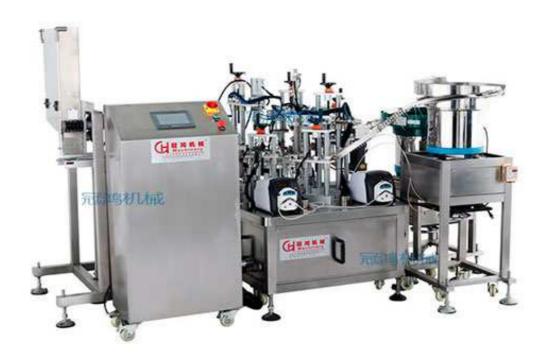

## Aluminum Cap Capping Machine GHX-0600

The automatic aluminum cover capping machine is mainly used for the sealing of the one-time twist-off aluminum anti-theft cover. The structure adopts a four-claw balanced type head, and the force is evenly applied during sealing; the bottle cap is deformed according to the shape of the bottle mouth first. Then roll the thread and flange sealing function. At the same time, the machine has the characteristics of beautiful appearance, compact structure, reasonable design, stable operation, low noise, fast sealing speed and good sealing quality. It is suitable for mass production of various wineries, beverage factories, brewing plants, pharmaceutical factories and other enterprises. At the same time, the machine has a multi-purpose machine, and the replacement of the head parts can be used for the plastic cover screw cover, the three anti-cover cover, and the chrysanthemum cover gland. The equipment can be equipped with automatic cover and cover system according to customer requirements.