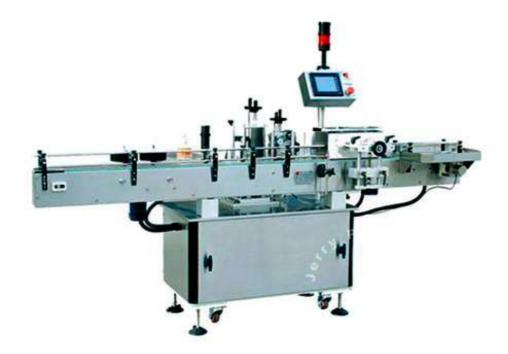

## JTB-150A Automatic Stickers Labeling Machine

JTB-150A Automatic Stickers Labeling Machine is controlled by the PLC, HMI and servo drive labeling. The machine is easy to operate and has helping function and fault indication function. It is suitable for the self-adhesive labeling of round bottles.

## Features:

2.1 The servo motor labeling structure and PLC control make sure the high speed and precision of labeling.

2.2 The labeling part uses the handle adjusting, it can also adjust for the bottles with iconicity.2.3 The individual label rolling structure makes the labeling more precise and accurate.

2.4 The labeling module uses the imported emery, composed the driven roller structure : good friction which ensures the stability of the labeling.

2.5 The machine uses the structure of wheels combines with feet which makes the moving of the machines easier.

2.6 A soft polyurethane is used in the center of the labels, it is applicable to different label rolls. 2.7 An instruction note is on the machine which is convenient for the operating personnel to change the labels.