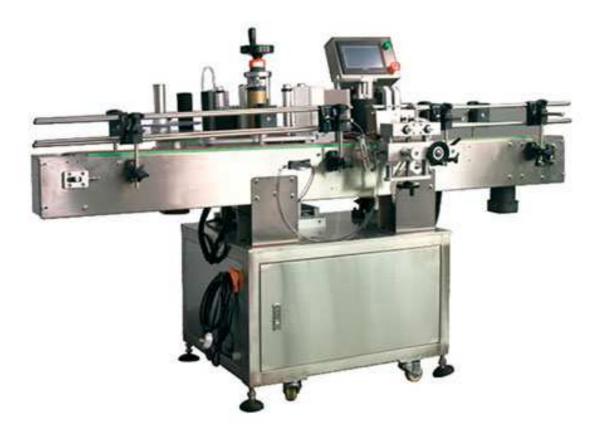

## Automatic Positioning Round Bottle Labeling Machine

This machine is suitable for the round-shaped products, which can be labeled with one label, two labels, the whole circle labeling and positioning labeling. The labeling accuracy is very high and labeling speed can be reached to 1-60 pieces per minute.

It can be used separately and also can be used together with production line. Additionally, it can be printed data on the label. Now it has been widely applied in food/beverage/daily chemical products.

## **Product Specification:**

| Precision                   | ±1MM               |
|-----------------------------|--------------------|
| Speed                       | 20-40pcs/Min       |
| Suitable label length/width | 6MM-250MM/10-150MM |
| Suitable Product Diameter   | 15-120MM           |
| Voltage                     | 220V 50/60Hz       |
| Power                       | About 1.3KW        |
| Air Pressure                | About 0.9M         |