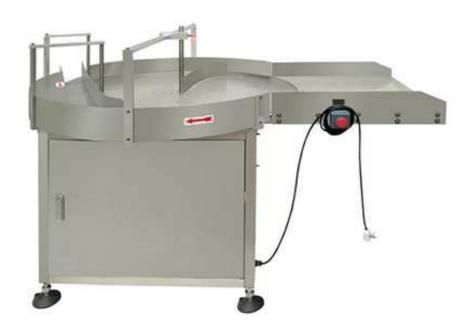

## HF-L1200 Automatic Bottle Unscrambler for Storage, Finishing and Feeding of Qlass Bottles

This machine is an auxiliary device in the production line. It is mainly used for storage, finishing and feeding of glass bottles to the production process.

## **Performance characteristics:**

- Made of cast aluminum and stainless steel, the performance mechanism is stable and reliable
- Match production line host speed
- The main disc diameter can be confirmed at the time of ordering

## **Parameters:**

• Turntable diameter: 0.8~1.2m (up to requirement)

• Total power: 0.4kw

Running speed: adjustableSteel material: ss304 steel

| Model                          | L-1200         |
|--------------------------------|----------------|
| diameter of turning table (mm) | 1200           |
| capacity (cans/min)            | 60-120         |
| overall dimension (mm)         | 1350*1140*1160 |