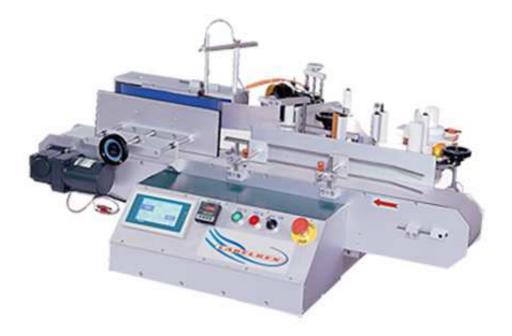

## PML-500M Table Type Round Bottle Labeling Machine

Foods, chemicals, pharmaceutical products, cosmetics, electronics, hardwares, auto parts, stationery items, batteries, cartons, different kinds of oil, and tubular packaging of various specifications.

## Features:

- 1. Quality and aesthetic machine design in stainless steel and anodized aluminum alloy materials.
- 2. EasyView color HMI touch-screen operation.
- 3. Label driving in Schneider stepper motor from Germany, and Keyence sensors from Japan.

4. Conveyor and circular conveyor belt driving in (Japanese-made) Mitsubishi inverter and Oriental orthogonal axis AC motor.

- 5. Labeling accuracy is ±0.5mm.
- 6. Labeling speed: 12m/min (50 ~ 100pcs/min depending on objects to be labeled).
- 7. Sharp printing result using hot stamp printing system (optional).
- 8. Labeling position, height and angle can be adjusted with a hand wheel.
- 9. Automatic machine shutdown when there is no label stock (optional).

## **Specifications:**

| Machine dimension     | 1200 x 750 x 600mm (L x W x H)              |
|-----------------------|---------------------------------------------|
| Conveyor belt size    | 1200 x 125 x 225mm (L x W x H)              |
| Machine weight        | 60 kg                                       |
| Maximum labeling size | 200 x 120mm (L x W)                         |
| Label roll size       | Max. outer ø 310mm, paper core inner ø 76mm |
| Power rating          | Single-phase 220V 50 / 60 HZ                |
| Dry compressed air    | 6~8kg/cm2                                   |