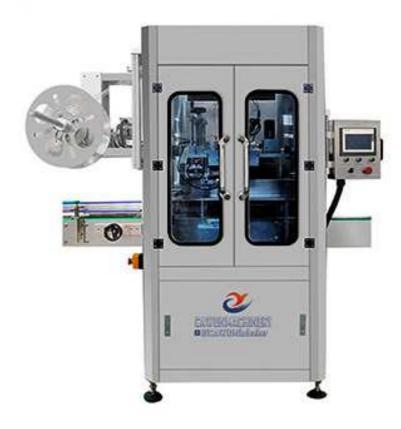

## Automatic Sleeve Label Machine High Speed CY-150

CY-150 Sleeve Labeling Machine is custom built to meet the exacting demands of manufacturers and suppliers. It can be used stand alone or integrated in-line and matching filling equipment speeds.

- 1) It is built upon a framework of seam welded, food grade stainless steel section. This solid foundation keeps movement and vibration to an absolute minimum to ensure consistent, accurate labeling.
- 2) Unit cutter head plane design in China which apply to the container of ∮30 mm—∮130 mm. you never need to change or debug it. It also has unique light touch human-machine screen, that means, auto search original location as well as safety and convenience which is ahead of other congener products.
- 3) Double shrinking label feed plane, reasonable height which is convenience to fix the label; micro-computer auto figure which avoid enactment and adjustment. You only need to press it lightly, the label will detect and locate automatically. The change of label is quick and convenience, besides, the cut place is absolutely exact.