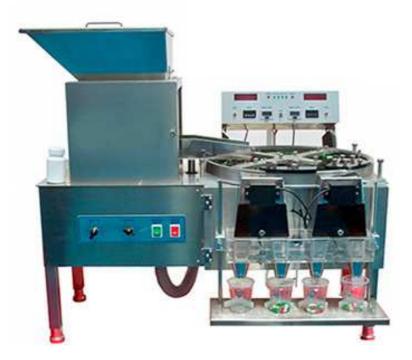

## K Series Bottle Counting Machine

This is one kind of semi-automatic electric bottle counting and filling machine, it is desk type and easy to count and fill any shape of tablet or capsule into bottles. The most features is that no need to change any parts when you want to fill different shape tablets or capsules.

## **Description:**

- The number of pellet counted can be set up among 0-9999.
- Stainless steel material for whole machine body can meet with GMP specification.
- Easy to operate and no special training required.
- Precision pellet count with special electrical eye protection device.
- Rotary counting design with fast and smooth operation.
- The rotary pellet counting speed can be adjusted with steeples according to the bottle putting speed manually.
- The interior of the machine is equipped with dust cleaner to avoid the dust effect on the machine.
- Vibration feeding design, the vibration frequency of the particle hopper can be adjusted with staples based on the needs of the medical pellet output.

| Model                 | K-2B               | K-2                |
|-----------------------|--------------------|--------------------|
| Dimension (L x H x W) | 92 x 75 x 81cm     | 76 x 66 x 70cm     |
| Voltage               | 110-220v 50Hz-60Hz | 110-220V 50Hz-60Hz |
| Net weight            | 85kg               | 50kg               |
| Capacity              | 2000-3500Tabs/min  | 1000-1800 Tabs/Min |