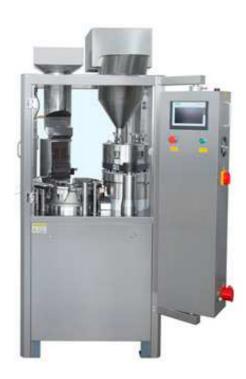

## NJP-1200 Fully Automatic Capsule Filling Machine

NJP-1200 automatic capsule filling machine is a substitute of the semi-automatic capsule filling machine. It can be applied in hospitals, medical research institutes, laboratories, colleges and universities, small pharmaceutical factories and health care plants and is therefore deeply favored by clients.