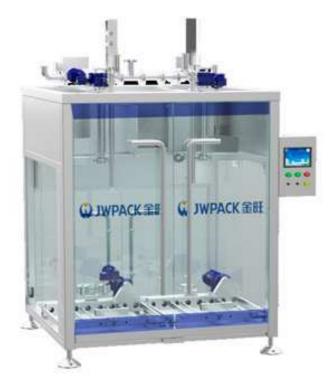

## CC300-2 Weighing Auto Liquid Filling Machine

The equipment adopts the weighing method to monitor the current filling amount in real time and feedback it to the controller. The controller outputs the fast and slow filling control signals according to the set data to realize the fast and accurate filling of the large filling specifications. It makes up for the defect that the traditional flowmeter filling machine cannot accurately measure the sticky liquid. The equipment can meet the needs of automatic filling of various liquid and meet the filling without foam and foam liquid.

## **Technical parameters:**

| Container inlet diameter                                 | Ф55-65mm.                                                                                          |
|----------------------------------------------------------|----------------------------------------------------------------------------------------------------|
| Container specifications                                 | Ф500-700mm. High level: 800-1000mm                                                                 |
| Scale the range                                          | 100-250Kg.                                                                                         |
| Degree value                                             | 100g.                                                                                              |
| Fill accuracy                                            | ± 0.2% (* Precision depends on material viscosity and continuity and stability of material supply) |
| Fill speed                                               | 35-45 bb / h                                                                                       |
|                                                          | (* The actual filling rate depends on the feed speed and flow of the material)                     |
| Ineding height                                           | 2425mm.                                                                                            |
| Corresponding to the minimum barrel mouth inner diameter | ≥ Ф55mm.                                                                                           |
| Air source pressure                                      | 0.6-0.8MPa.                                                                                        |
| Power Supply / Power                                     | ~380V. 50Hz/5KW.                                                                                   |
| Overall dimensions                                       | 1680 × 1620 × 2750mm (L × W × H)                                                                   |
| Weight                                                   | About 1,000 Kg                                                                                     |