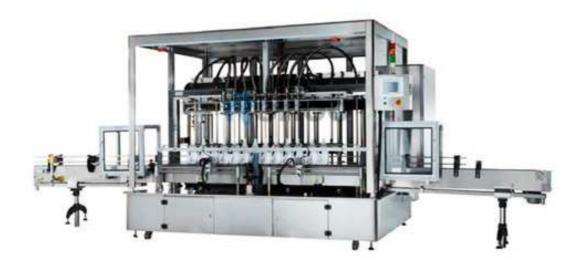

## Filling Machine RGZ-8D

## **Specifications**

- 1. Eight sets of rotary lobe pump(liquid contact parts in SUS316 or Teflon)
- 2. Eight sets of stainless steel SUS 304 filling nozzle
- 3. Shut off filling nozzle with pneumatic valve to prevent dropping
- 4. Each filling pump driven by a variable speed Servo motor individually
- 5. Dipping type filling nozzle, no spilling of liquid onto clean bottles and conveyor
- 6. Filling nozzle holding device and uplift assembly with a huge solenoid valve
- 7. Stainless steel drip tray to keep liquid from spilling onto the clean bottles
- 8. Empty bottles feeding index gate and filled bottles relaxing index gate
- 9. Pneumatic control system for index gates
- 10. Photocell sensors (Japan OPOTEX brand)

## Features

- 1. Capacity: 32-40BPM (bottle per minute) based on 1 liter bottle
- 2. Application: Eidble Oil, Detergent
- 3. Filling Volume: 25-1500ml
- 4. Bottle Material: Glass/HDPE/LDPE/PET/Metal
- 5. Bottle Shape: Round/Cylindrical/Falt/Square/Oval/Rectangular
- 6. Bottle Diameter: Available from 50 to 100mm
- 7. Bottle Height: Available from 100 to 300mm
- 8. Neck Finish: Bigger than 28mm