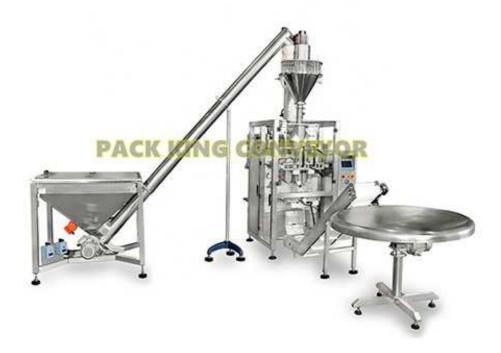

## Auger Conveyor for Grain Granule Powder

Auger Conveyor can lift all kinds of powder, particles and with the packaging machine to complete automatic feeding, can be used alone in other circumstances. Suitable for non-viscous powder, granular, such as rice, milk powder, salt, bean powder, etc.

## Features:

- 1. It can be used with packing machine to fill various powder products.
- 2. Hopper and screw separation design, easy installation and disassembly.
- 3. Simple structure, small cross section size.
- 4. Reliable work, low manufacturing cost.
- 5. Good sealing effect, can play a dustproof role.
- 6. Low maintenance cost, easy to clean.
- 7. Low energy consumption, corrosion resistance, wear resistance.
- 8. Adopt 304 stainless steel sanitary building and food grade plastic.
- 9. Can be customized according to customer requirements.