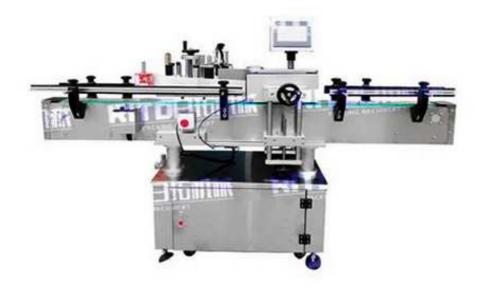

## Automatic Round Bottle Labeling Machine

Automatic round bottle labeling machine is the use of self-adhesive roll labeling paper, labeling using roll-on paste, the preparation of automatic bottle feeding and bottle collection device, a time to complete the bottle release, labeling and bottle collection procedures, can also be equipped with printing machine synchronous completion of label printing, the machine using computer optical fiber control, synchronous tracking, bidding by the mutual inductive stepper motor control, to ensure that the speed of the label and the speed of the bottle synchronous automatic packaging machinery. Automatic round bottle labeling machine is a modern product with excellent and reliable working performance. The automatic round bottle labeling machine has the advantages of clean hygiene, no mildew, beautiful and firm after labeling, will not fall off on its own, and high production efficiency. Suitable for tall round bottles.