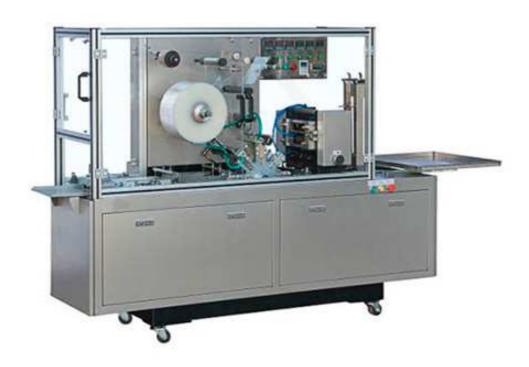

## BZT-330C Automatic Cellophane Over Wrapping Machine

## **Technical Parameters**

| Model              | BZT-330C                            |
|--------------------|-------------------------------------|
| Packaging Speed    | 30-60 boxes/min                     |
| Packaging Material | BOPP film and golden easy-tear film |
| Packaging Size     | L+H+(6-20)mm≤330mm                  |
| Machine Dimension  | 2000×850×1550mm                     |
| Machine Weight     | About 750kg                         |
| Total Power supply | 4.5kW                               |
| Voltage Supply     | 220V/ 380V, 50Hz                    |