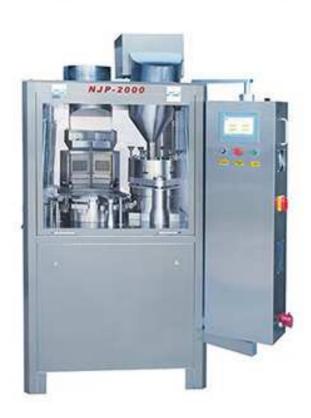

## Automatic Capsule Filling Machine NJP-2000

Touching-Screen, PLC program control panel with LCD.

The Automatic Capsule Filling Machine makes the capsule pass rate more than 99%.

Removable powder hopper for cleaning and easy auger adjustment easy to change fills weights.

## **Features**

- The Automatic Capsule Filling Machine allows quick and accurate part replacement and easy removal of the turntable and ring bracket assembly.
- The Automatic Capsule Filling Machine has a fully enclosed dosing station and a rotary table for the integration of the entire capsule filling plant.
- The large cam mechanism keeps the mold rotary table in balance with the entire equipment, ensuring the highest precision and accuracy of the Automatic Capsule Filling Machine.