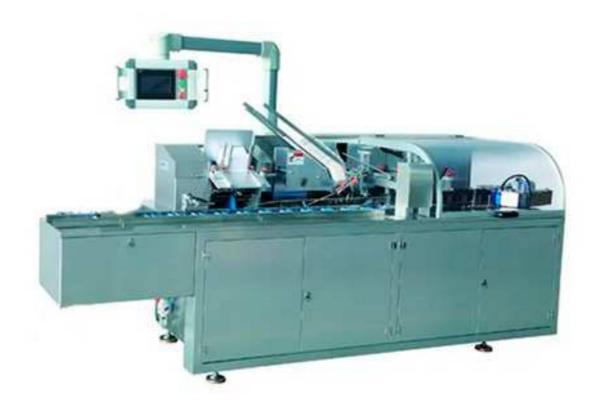

## LQ-ZHJ Automatic Cartoning Machine

This machine is suitable for packing blisters, tubes, ampules and other related objects into boxes. This machine can fold leaflet, open box, insert blister into box, emboss batch number and close box automatically. It adopts frequency inverter to adjust speed, human machine interface to operate, PLC to control and photoelectric to supervise and control each station the reasons automatically, which can solve the troubles in time. This machine can be used separately and also can be linked with other machines to be a production line. This machine can also be equipped with hot melt glue device to do hot melt glue sealing for box.

## **Feature**

- 1. It has advantages of high packing efficiency and good quality.
- 2. This machine can fold leaflet, open box, insert blister into box, emboss batch number and close box automatically.
- 3. It adopts frequency inverter to adjust speed, human machine interface to operate, PLC to control and photoelectric to supervise and control each station the reasons automatically, which can solve the troubles in time.
- 4. This machine can be used separately, and also can be linked to other machine to be a production line.
- 5. It can also equip with hot melt glue device to do hot melt glue sealing for box. (Optional)