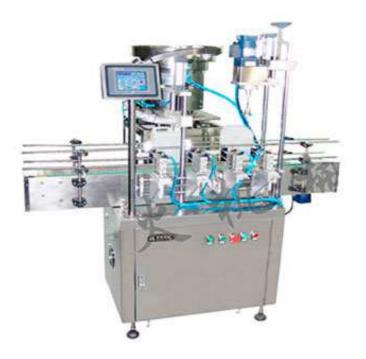

## XH-Y Pressure Rotary Capping Machine

XH-Y pressure rotary capping machine is mainly used for screw flat head plastic cover capping, such as: lubricant oil barrels, mineral water bottles, medicine bottles, daily chemical products, and beverage bottles.