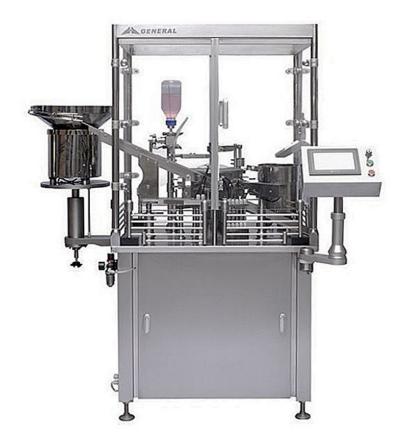

## **GS 10-1N**

## Syringes filling and closing machine

## Function and features:

- 1. To load syringe tubes automatically and continuously.
- 2. Watered-based solution and viscous liquid can be filled with filling space, no bubbles.
- 3. In a vacuum stoppering closed for the end of filling syringe.
- 4. Rubber plug in close contact with the outlet of the syringe without air bubbles.
- 5. Turntable structure, simple operation, automatic continuous production.

| Item code                    | GS 10-1N                             |
|------------------------------|--------------------------------------|
| Name                         | Syringes filling and closing machine |
| Syringe volume (ml)          | 0.5-100                              |
| Filling volume (ml)          | 0-100                                |
| Filling accuracy             | ≤±0.3%                               |
| Speed (Pcs/minute)           | 30-45                                |
| Speed (Pcs/hour)             | 1800-2700                            |
| Total power(Kw)              | 2.1                                  |
| Compressed air               | 0.55-0.75 Mpa 20L/S                  |
| Overall dimension (L*W*H)    | 1500*850*1800                        |
| Weight of basic machine (kg) | 600                                  |