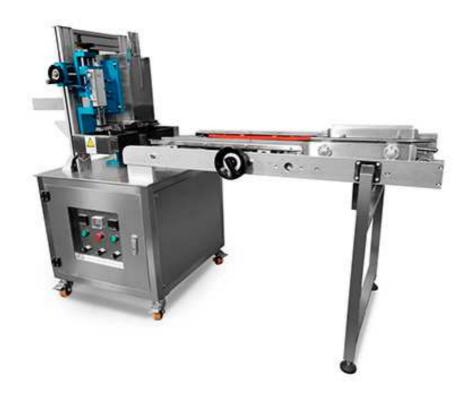

## CapperPacks Semi-Automatic Box Sealing Machine

The CapperPacks Semi-automatic Box Sealing Machine is suitable for paper packaging box forming and sealing with Hot Glue. It features independent control switch and adjustable the hot melt adhesive tank temperature. We also offer optional automatic box feeding conveyor, complete automatic box feeding, gluing, sealing for your building up complete production.