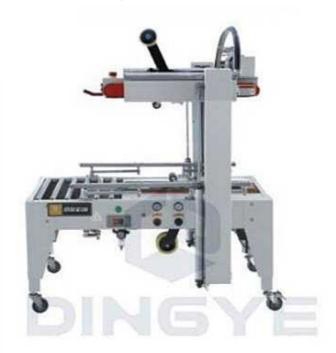

## Automatic carton sealer QXJ5050

QXJ5050 automatic carton sealing machine is mainly used in sealing and packing cartons, which can be used either independently or as a necessary part of a production line. The machine is widely used in the field of electrical, domestic, textiles, foodstuffs, general merchandise, medicine and chemical industries. The machine can adjust itself to different sizes of cartons. This machine adopts pneumatic method for packaging automatically, it overcomes some disadvantages when adopts manual or semi-auto ones, such as slow speed and the unstable quality. This machine will not damage the surface of packaged objects. The air-jar with every action point adopts AirTAC products, the capability is very stable.

## Features:

- 1. Sealing different sizes of cartons without adjustment by human, it will be fit automatically;
- 2. The sealing pressure is adjustable, according to the different materials of cartons;
- 3. The pushing strength of the movement arms on two-side can be regulated according to the weight of cartons;
- 4. Two-side movement arms adjust the objects packaged to the right position automatically;
- 5. The movement frame is driven by double air-jar, smart and smoothly, using long time;
- 6. The 25kg carton can be conveyed steadily by large power convey motor;
- 7. Pneumatic and electric parts combine perfectly, with operation convenient and simple;
- 8. The fine structure and the harmonious color bring pleasure to both the eye and the mind.