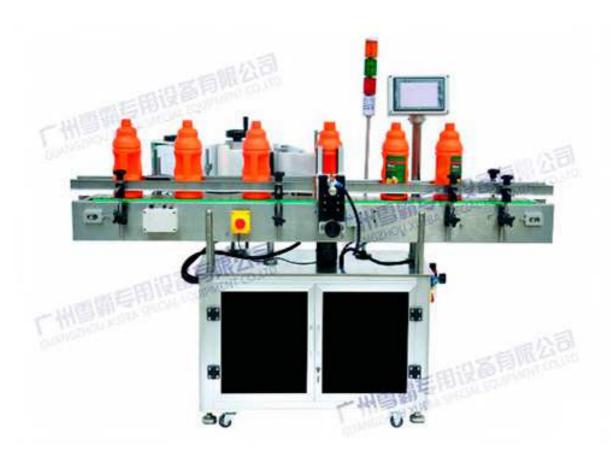

## SF-3040 Automatic Static Fixing Round Bottle Labeling Machine

## Feature:

- Advanced HMI operation, PLC control;
- It is mainly used for labeling of round bottles or cylindrical objects with static fixing requirements.
- It has the 304 stainless steel structure and three-color indicating light showing working status; the whole machine is beautiful and decent.
- New step drive, fast labeling speed, stable labeling performance

## Application:

• It applies to labeling of most round bottles or cylindrical objects.