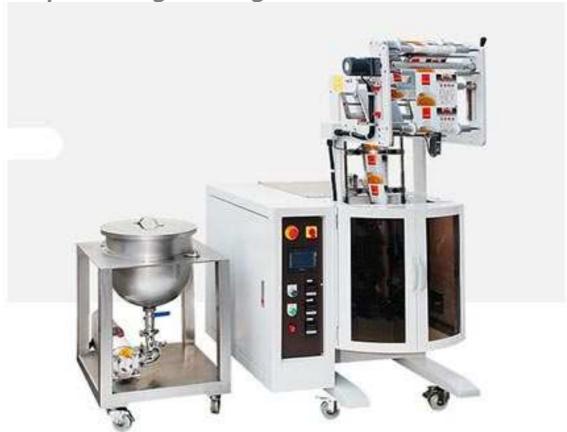

# Vertical Liquid Filling Packing Machine YS-601-L

#### Features/

Eye tracker by micro-computer PID auto control system.

Three sides sealing and four sides sealing are available.

With finished bags counting function.

The whole machine and material contact are stainless steel meeting the sanitation requirements.

Simple package size adjustment.

Automatic process : measuring→making bag→filling→sealing→cutting

Design various types packing machine customized.

Filling type in Rotary filling machine.

Rotary filling machine in servo motor control system.

Set up and disassemble the Rotary filling machine without tools, easy to clean.

Set up the different packing weight on the touch screen directly.

| Packing Type          | Three type packing/Four type packing/Pillow type |
|-----------------------|--------------------------------------------------|
| Packing Weight        | 5-60g                                            |
| Packing Sizes         | W:50-200mm, L:50-140mm                           |
| Packing Speed         | 10-50 bags/min (depend on the contains)          |
| Main Motor            | 60Hz                                             |
| Power Source          | 110/220 V                                        |
| Machine<br>Dimensions | 1920x880x1800mm                                  |
| Machine Weight        | 500kg                                            |