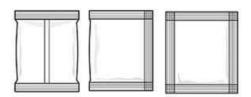

Set up and disassemble the Rotary filling machine without tools, easy to clean.

Set up the different packing weight on the touch screen directly.

| Packing Type          | Three type packing/Four type packing/Pillow type |
|-----------------------|--------------------------------------------------|
| Packing Weight        | 5-60g                                            |
| Packing Sizes         | W:50-200mm, L:50-140mm                           |
| Packing Speed         | 10-50 bags/min (depend on the contains)          |
| Main Motor            | 60Hz                                             |
| Power Source          | 110/220 V                                        |
| Machine<br>Dimensions | 1920x880x1800mm                                  |
| Machine Weight        | 500kg                                            |