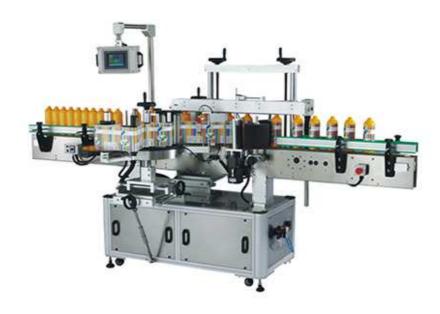

## Single Side Automatic Labeling Machine

## Features:

Single side automatic labeling machine suitable for square bottles or flat bottle shape was Hugh's side labeling can be installed independent of the plastic body, specifically for the cosmetics industry and other automatic labeling of irregularly shaped objects; can be installed roll-fed devices. While achieving automatic labeling round bottles.

Plastic with tilt able design, header eight-dimensional space to adjust, any product can be adjusted within a few minutes using the name of the host plant is completed servo motor, true closed-loop control, avoiding the ordinary stepping motor "blind walk" phenomenon, high-precision subdivision, built-in absolute encoder, all this is designed to improve accuracy.