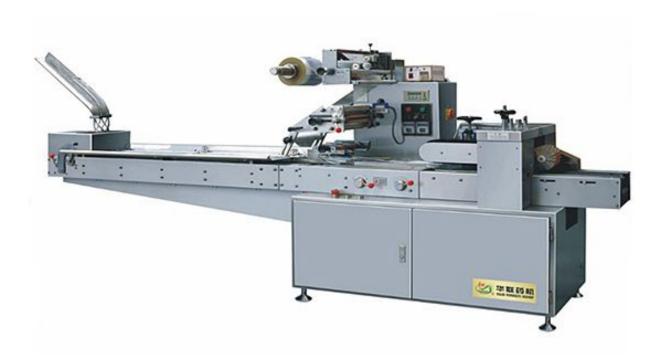

## GZB Series of High Speed Horizontal Pillow Packing Machine

It is a latest generation edition board automatic packager designed according to the requirement of GMP by our company. The cursor adjusts the plate and sealing simultaneously and the distance traveled adjust automatically .It is ideal equipment for package products food, cosmetic, pharmaceutical and medical industries.

## Function characters:

Programming controller, digital screen display, automatic adjustable length, frequency speed controlling and multi -function feeding device.

| Model                              | GZB-260                              | GZB-450                              | GZB-450limb                          |
|------------------------------------|--------------------------------------|--------------------------------------|--------------------------------------|
| Max.packaging capacity (Time/min)  | 200 Decided according to the package | 150 Decided according to the package | 100 Decided according to the package |
| Max.width of paper                 | 260                                  | 450                                  | 450                                  |
| Max.out diameter of paper roll(mm) | 320                                  | 320                                  | 320                                  |
| Package dimension(mm)              | L50-150 W25-100 H2-<br>30            | L60-220 W30-180 H5-<br>45            | L80-290 W40-180 H5-<br>70            |
| Power                              | 2KW 220V                             | 2.5KW 220V                           | 2.5KW 220V                           |
| Overall dimensions(mm)             | 1750X880X1500                        | 1750X980X1500                        | 1750X980X1500                        |
| length of the feeding belt         | 1750                                 | 2000j¢3000j¢4000                     | 2000j¢3000j¢4000                     |
| Weight(kg)                         | 650                                  | 780                                  | 780                                  |