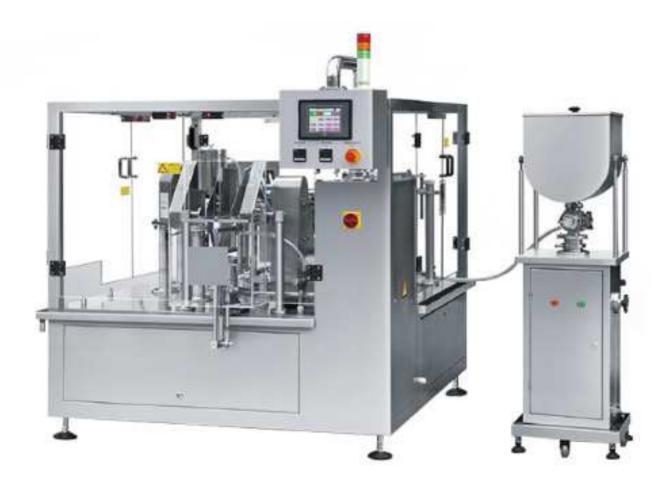

## BY8-200L Premade Pouch Filling and Sealing Machine

This line mainly installs rotary packing machine and liquid filling machine, suitable for packing all kinds of liquid, such as fruit juice, hand sanitizer, liquid detergent and so on.

## **Main Features:**

- Wide range of pouches: All kinds of pre-made pouches such as flat and stand-up pouches.
- Easy to operate: PLC and color panel, fault indication on the panel.
- Easy to adjust: Needs 10 minutes to adjust clamp to suitable for different pouches.
- Frequency control: Speed can be adjusted by frequency conversion within the range.
- No pouch/incorrect pouch opening-no fill-no seal, machine alarm.
- Machine alarm and stop when the inadequate air pressure.
- Hygienic construction, the product contact parts are adopted sus304 stainless steel.
- Imported engineering plastic bearings, no need to oil, and no contamination.
- Oil-free vacuum pump, avoid the pollution of the production environmental.

## **Technical Parameters:**

| Model            | BY8-200                                                           |
|------------------|-------------------------------------------------------------------|
| Packing Speed    | 22-45 bags/min (Depended on the product and filling weight)       |
| Bag Size         | W: 70-200mm L: 100-300mm                                          |
| Bag Types        | All kinds of compound bags, such as flat bag, 3-side sealing bag, |
|                  | 4-side sealing bag, zipper bag, standup bag etc                   |
| Filling Range    | 5-2000ML                                                          |
| Total Power      | 2.6KW                                                             |
| Weight           | 1000kg                                                            |
| Model            | Filling Machine Two heads                                         |
| Filling Range    | 50-500ML                                                          |
| Filling Accuracy | Accurcy ≤ ±0.5%                                                   |
| Metering Mode    | Airtac type                                                       |
| Filling Speed    | 20-40 time /min                                                   |
| Voltage          | 1 Phase 220V 50/60HZ                                              |
| Air Pressure     | 0.4-0.6MPa                                                        |