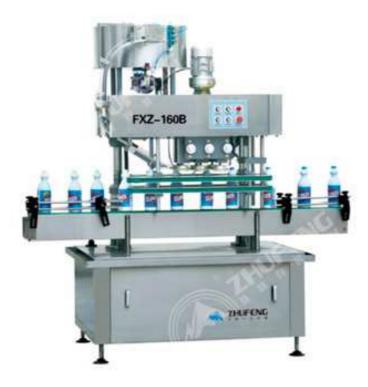

## FXZ-160B Full-Automatic Inline Capping Machine

This automatic inline capping machine has four speed-adjustable motors which separately used in lid-arranging, sleeve lid, lid-capping and conveying, in the capping process can be automatic arrange lid, automatic sleeve lid, automatic capping. As the machine use bottle-clamping belt to ensure the bottles not fall down when lid sleeving and capping, this capping machine has simple structure, good steadiness, adjust convenient, no need to change spare parts, only need some adjustment. Suits for the round shape, rectangular flat shaped and irregular shape bottle capping for foodstuff, pharmacy, cosmetic, daily chemical, fertilizer and chemical industry.