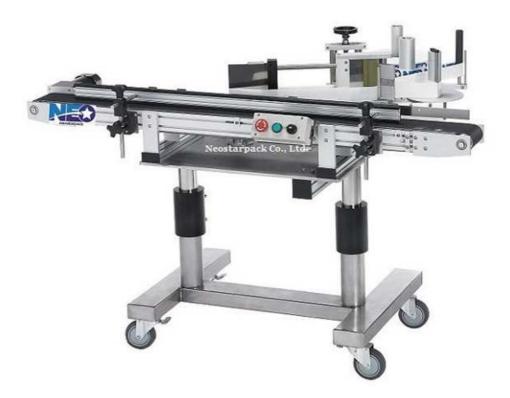

## Automatic Side Labeler NLT-320

NLT-320 Automatic side labeler is suitable for flat products such as plastic boxes, DDR, note book, aluminum foil bags, etc.

## Features:

- 1. Labeling height and angles are adjustable.
- 2. Can be connected with production line.
- 3. Conveyor belt and labeling speed are adjustable.
- 4. Controlled by Microprocessor system with LED screen, easy to read and set information.
- 5. Advanced sensor detection system makes precise labeling.
- 6. Conveyor belt can be customized.
- 7. All are made of stainless steel and high quality aluminum alloy.