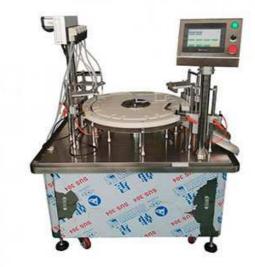

## Perfume Filling And Capping Machine MTCCFC-100

## Application

- The filling capping machine is mainly used for plastic perfume spray bottle and square shape credit card bottles
- Suitable for small volume 5-50 ml liquid automatic filling and capping, like hand sanitizer and perfume and so on

## Spec and Feature

- The whole machine is designed especially for 10-50ml liquid filling, capping
- The line speed is 20-30 bottles per minute
- Famous branded electrical parts guarantee the line working stable and a longer working life
- Adopts peristaltic pump, high filling precision. No bottle, no fill, no drop, no leak
- Touch screen, easy operate and adjust human interface. English operation interface
- Suitable for single, mass production, but no more than 3 kinds
- The machines have emergency stop Button and automatic interrupt device for safe operation
- Labors need: 1-2 workers