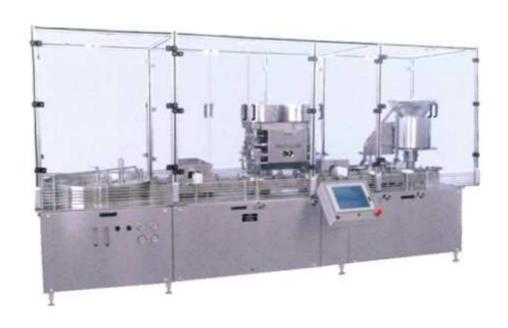

## Automatic High Speed Injectable Dry Powder Filling With Pick & Place Type Rubber Stoppering Machine

## SBPF-300DP

| Model              | SBPF - 300DP                                                                                                                                                                       |
|--------------------|------------------------------------------------------------------------------------------------------------------------------------------------------------------------------------|
| Direction          | Left to Right                                                                                                                                                                      |
| Production Rate    | Up to 240 fills / min for Single Dose                                                                                                                                              |
|                    | Up to 120 Fills / Min for Double Dose                                                                                                                                              |
|                    | Up to 80 Fills / Min for Triple Dose                                                                                                                                               |
|                    | Up to 60 Fills / Min for Four Dose                                                                                                                                                 |
| Fill Capacity      | 50 Mg to 1.5 Grms. Single Dose (With Change Parts), 1.5 Grms to 6 grms. Double, Triple and Four Dose. Fill range depending upon vial opening and bulk density of injectable powder |
| Accuracy           | ±1% depending upon consistency and the uniformity of bulk density of injectable powder, under controlled level of humidity (i.e.25%)                                               |
| Electrical Supply  | 1.5 HP For Main Drive.                                                                                                                                                             |
|                    | 0.50 HP For Unscrambler                                                                                                                                                            |
|                    | 0.50 HP For Scrambler.                                                                                                                                                             |
| Power Requirement  | 440 Volts, 3 Phase (4 wire System) 50 Hz                                                                                                                                           |
| Height of conveyor | Adjustable from 800 to 850 MM                                                                                                                                                      |
| Dimensions         | 4350 MM (L) X 1200 MM (W) X 1660 MM (H)                                                                                                                                            |
| Net Weight         | 1250 KGS. (Approx.)                                                                                                                                                                |
| Gross Weight       | 1450 KGS. (Approx.)                                                                                                                                                                |