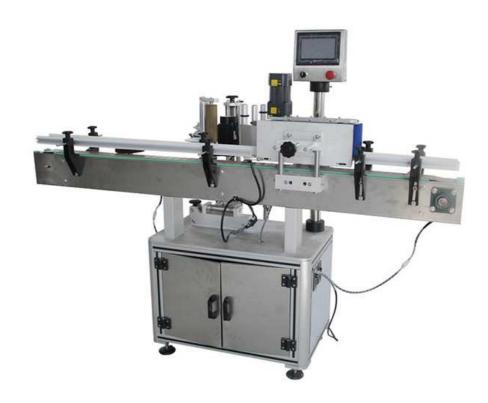

# ROY-515B Automatic sentinel round bottle labeling machine

#### **General Introduction**

Dedicated to the circumferential surface of red wine bottle label, can be attached to a single standard and double standard, are back double standard spacing can be flexibly adjusted; possess conical bottle labeling function; optional peripheral location detection device can achieve the specified position in the circumferential surface labeling.

### **Working process**

- \* Core works: put the product to the conveyor belt, into the sub-bottle agencies, sub-agencies will bottle products separately, the sensor detects the product passes the signal returned to the labeling control system, the control system in place to control the corresponding motor Submit tab and be affixed to the product labeling position, while overlying standard, a label attached action is completed.
- \* Procedure: put the product conveyor belt (which can be accessed line) -> Product delivery -> Products minutes away -> Product Testing -> Product Positioning -> Labeling and covered Landmarks -> collect the labeling products.